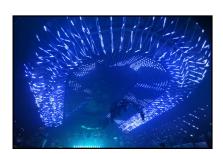

Acclaimed longtime MADRIX dealer AVLI took club lighting design to a whole new level by using the software in its largest configuration—MADRIX ultimate. The powerful LED lighting controller brings a staggering 144 DMX universes over possible 256 universes to life. Data is sent through 19 Art-Net nodes. Relocating the DJ booth to the center, the "Star of the Night" now performs with a huge lighting arc above. 600 double-sided tubes spanning across the ceiling can easily be seen as the new highlight. It emphasizes the whole magnitude of the 40,000 square foot club. Another 3,600 1.5 watt RGB pixels cover the inside on a 48' x 60' area that gives the centerpiece even more volume.

Mansion 360 is the largest MADRIX LED club installation in the United States. It is also the first venue in the country to mesmerize its audience with three-dimensional lighting effects and a 360 degree view on first-class visuals. All in all, a total of 451,279 LED pixels are manipulated by MADRIX.

# **Ceiling and Walls**

- MADRIX ultimate
- 2,475 LED pixels
- 120 Color Kinetics iColor Cove • 600 1m double-sided Pixel Tubes
- 75 1/2m double-sided Pixel Tubes
- 19 ENTTEC Datagate
- 2 USB 8 universe output dongles
  400 meters of LED Pixel Tape