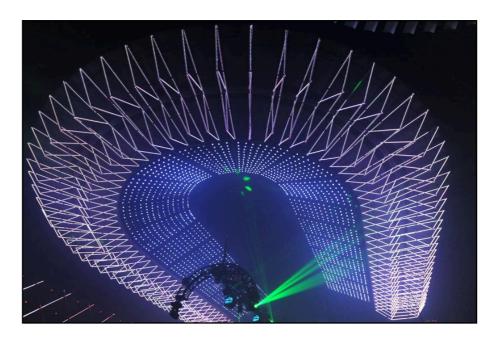

Acclaimed longtime MADRIX dealer AVLI took club lighting design to a whole new level by using the software in its largest configuration—MADRIX ultimate. The powerful LED lighting controller brings a staggering 144 DMX universes over possible 256 universes to life. Data is sent through 19 Art-Net nodes. Relocating the DJ booth to the center, the "Star of the Night" now performs with a huge lighting arc above. 600 double-sided tubes spanning across the ceiling can easily be seen as the new highlight. It emphasizes the whole magnitude of the 40,000 square foot club. Another 3,600 1.5 watt RGB pixels cover the inside on a 48' x 60' area that gives the centerpiece even more volume.

Mansion 360 is the largest MADRIX LED club installation in the United States. It is also the first venue in the country to mesmerize its audience with three-dimensional lighting effects and a 360 degree view on first-class visuals. All in all, a total of 451,279 LED pixels are manipulated by MADRIX.

# **Ceiling and Walls**

- MADRIX ultimate
- 2,475 LED pixels
- 120 Color Kinetics iColor Cove • 600 1m double-sided Pixel Tubes
- 75 1/2m double-sided Pixel Tubes
- 19 ENTTEC Datagate
- 2 USB 8 universe output dongles
  400 meters of LED Pixel Tape