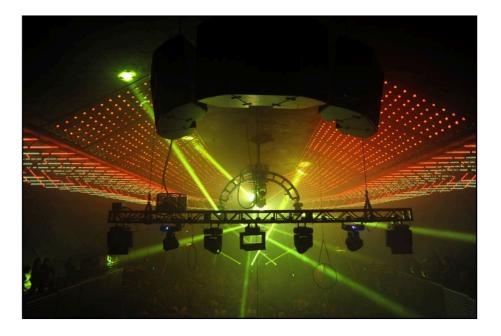

Acclaimed longtime MADRIX dealer AVLI took club lighting design to a whole new level by using the software in its largest configuration—MADRIX ultimate. The powerful LED lighting controller brings a staggering 144 DMX universes over possible 256 universes to life. Data is sent through 19 Art-Net nodes. Relocating the DJ booth to the center, the "Star of the Night" now performs with a huge lighting arc above. 600 double-sided tubes spanning across the ceiling can easily be seen as the new highlight. It emphasizes the whole magnitude of the 40,000 square foot club. Another 3,600 1.5 watt RGB pixels cover the inside on a 48' x 60' area that gives the centerpiece even more volume.

Mansion 360 is the largest MADRIX LED club installation in the United States. It is also the first venue in the country to mesmerize its audience with three-dimensional lighting effects and a 360 degree view on first-class visuals. All in all, a total of 451,279 LED pixels are manipulated by MADRIX.